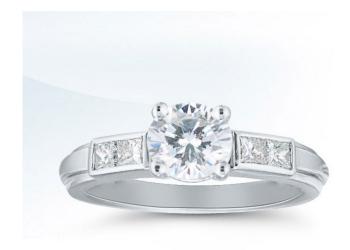

## https://www.novelldesignstudio.com/product/ed02105-engagement-ring-by-novell/

Title: Engagement Ring ED02105 with Princess

Cut Diamonds

Style #: ED02105

Description:

Novell engagement ring style ED02105 is available without the center diamond (semi-mount), and can accommodate round, princess, oval and emerald shaped diamonds. This design is pictured with 1/3 carats of side stones.