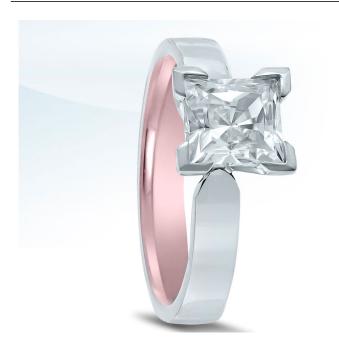

## https://www.novelldesignstudio.com/product/engagement-ring-et20297-rose-gold/

| Title: | ET20297 (rose gold inside) |
|--------|----------------------------|
|        |                            |

Style #: ET20297 (rose gold inside)

Description:

Novell inside out engagement ring style ET20297 (rose gold inside) is available without the center diamond (semi-mount). A complicated bonding process creates a broad color palette, using yellow, rose and white interchangeably.