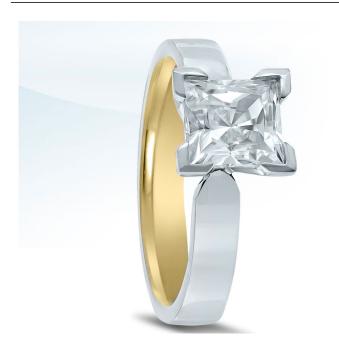

Style #: ET20297 (yellow gold inside)

Description:

Novell inside out engagement ring style ET20297 (yellow gold inside) is available without the center diamond (semi-mount). A complicated bonding process creates a broad color palette, using yellow, rose and white interchangeably.