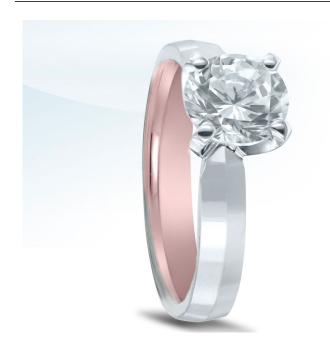

## https://www.novelldesignstudio.com/product/engagement-ring-et20299-rose-gold/

Title: ET20299 (rose gold inside)

Style #: ET20299 (rose gold inside)

Description:

Novell inside out engagement ring style ET20299 (rose gold inside) is available without the center diamond (semi-mount). A complicated bonding process creates a broad color palette, using yellow, rose and white interchangeably.