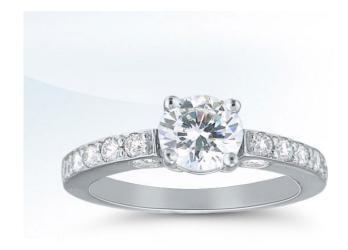

## https://www.novelldesignstudio.com/product/ed02390-engagement-ring-diamonds-by-novell/

Title: Engagement ring by Novell

Style #: ED02390

Description:

Novell engagement ring style ED02390 is available without the center diamond (semi-mount), and can accommodate round, princess, oval and emerald shaped diamonds. This design is pictured with 1/2 carats of side stones.